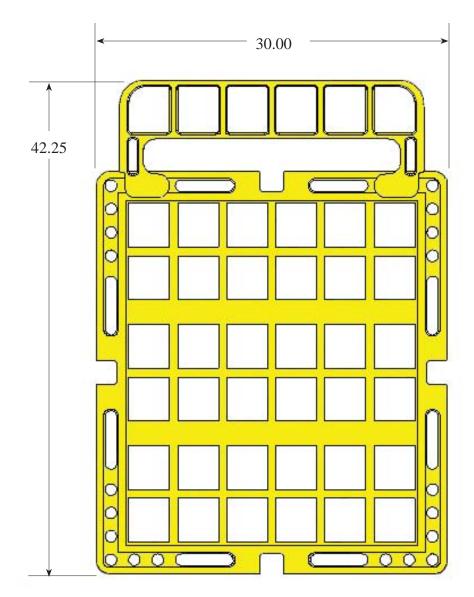

A specification will be sent to you upon request.

**MADE IN** 

**USA** 

**MADE IN** 

**USA** 

TD1150 ESCALATOR BARRICADE SYSTEM IMPACT ABSORBING PLASTIC PANELS SPECIFICATIONS

- Dimensions:Height 42.25 Inches Length 30.00 Inches
   Width 1.25 Inches
   Weight: 8.50 lbs (with hinges and
  - Weight: 8.50 lbs (with hinges and pins)
- Panel Colors: Fluorescent Yellow
- WorkGard uses a High Impact Co-Polymer Polypropylene that is portable, lightweight, durable, reusable and highly visible.
- Panel Material: UV Stabilized Polymer Alloy with a Cold Weather Protection Package.
- Six panel barrier set for bottom of escalator contains 24 ABS half-hinges and 12 ABS pins for connecting the panels.
- Four panel barrier set for top of escalator contains 16 ABS half-hinges and 8 ABS pins for connecting the panels.