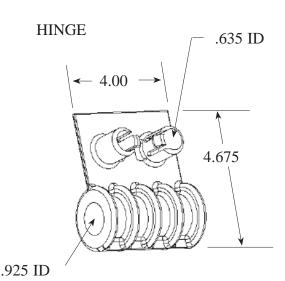

A specification will be sent to you upon request.

**MADE IN** 

**USA** 

**MADE IN** 

**USA** 

TD1150 ESCALATOR BARRICADE SYSTEM IMPACT ABSORBING PLASTIC PANELS SPECIFICATIONS

- Dimensions:Height 42.25 Inches Length 30.00 Inches
   Width 1.25 Inches
   Weight: 8.50 lbs (with hinges and
  - Weight: 8.50 lbs (with hinges and pins)
- Panel Colors: Fluorescent Yellow
- WorkGard uses a High Impact Co-Polymer Polypropylene that is portable, lightweight, durable, reusable and highly visible.
- Panel Material: UV Stabilized Polymer Alloy with a Cold Weather Protection Package.
- Six panel barrier set for bottom of escalator contains 24 ABS half-hinges and 12 ABS pins for connecting the panels.
- Four panel barrier set for top of escalator contains 16 ABS half-hinges and 8 ABS pins for connecting the panels.