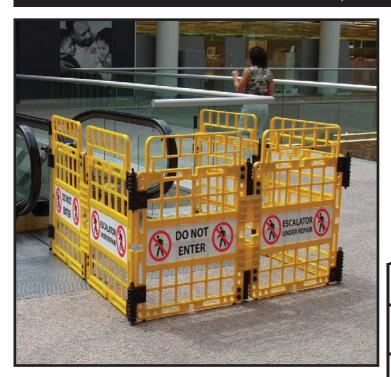

## WORKGARD™ ESCALATOR BARRICADE SYSTEM

**TD1150 MODEL** 

## SOMETHING NEW FOR THE ELEVATOR, ESCALATOR AND PEOPLE MOVING INDUSTRIES!

## **FEATURES:**

- Pedestrian barricade forms a complete barrier to protect against unnecessary pedestrian accidents.
- This barrier is considered both Type I and Type II, meeting all OSHA requirements.
- Four panel barrier sets prevent pedestrian access at the top of escalators.
- Six panel barrier sets allow for ample work space in the escalator pit area at the base of escalator while effectively preventing pedestrian access.
- Modular design for multiple applications, any number of panels can be easily connected to form square, round, rectangular or linear structures.