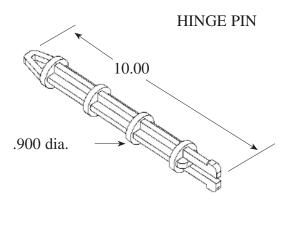

A specification will be sent to you upon request.

**MADE IN** 

**USA** 

**MADE IN** 

**USA** 

TD1150 ESCALATOR BARRICADE SYSTEM IMPACT ABSORBING PLASTIC PANELS SPECIFICATIONS

- Dimensions:Height 42.25 Inches Length 30.00 Inches
   Width 1.25 Inches
   Weight: 8.50 lbs (with hinges and
  - Weight: 8.50 lbs (with hinges and pins)
- Panel Colors: Fluorescent Yellow
- WorkGard uses a High Impact Co-Polymer Polypropylene that is portable, lightweight, durable, reusable and highly visible.
- Panel Material: UV Stabilized Polymer Alloy with a Cold Weather Protection Package.
- Six panel barrier set for bottom of escalator contains 24 ABS half-hinges and 12 ABS pins for connecting the panels.
- Four panel barrier set for top of escalator contains 16 ABS half-hinges and 8 ABS pins for connecting the panels.